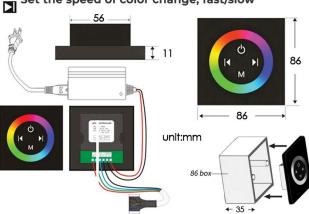

## **Touch Panel Control**

Turn On/Off Control

MANUAL MODE Total 64 colors

M Auto mode setting

AUTO MODE

Set the speed of color change, fast/slow

Rainfall
Waterfall×2
Speaker×2

Water Pressure: 0.3-0.5MPA
Shower Flow Rate: 16-28L/min