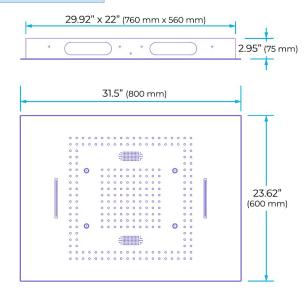

Shower Panel /Hose Material: 304 Stainless Steel

Shower Head Size: 800\*600 mm

Showerheads Install: Embedded Ceiling Mounted

Concealed Mixer Install: Wall-Mounted

LED Shower Head Functions: Rainfall, Waterfall, Mist