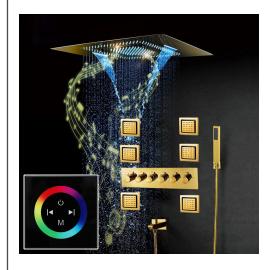

## WATERFALL RAINFALL MIST THERMOSTATIC LED TOUCH PANEL CONTROLLED RECESSED CEILING MOUNT GOLD SHOWER SYSTEM WITH JETTED BODY SPRAYS AND HAND SHOWER SPECIFICATIONS

Shower Head

Product shown is only for installation display purpos

Shower Panel /Hose Material: 304 Stainless Steel

Shower Head Size: 800\*600 mm

Showerheads Install: Embedded Ceiling Mounted

Concealed Mixer Install: Wall-Mounted

LED Shower Head Functions: Rainfall, Waterfall, Mist

## **Touch Panel Control**

Turn On/Off Control

MANUAL MODE Total 64 colors

M Auto mode setting

AUTO MODE

Set the speed of color change, fast/slow

Rainfall
Waterfall×2
Speaker×2

Water Pressure: 0.3-0.5MPA
Shower Flow Rate: 16-28L/min

Shower Speaker

Waterfall

Rainfall

Mist

All dimensions and specifications are nominal and may vary. Use actual products for accuracy in critical situations.