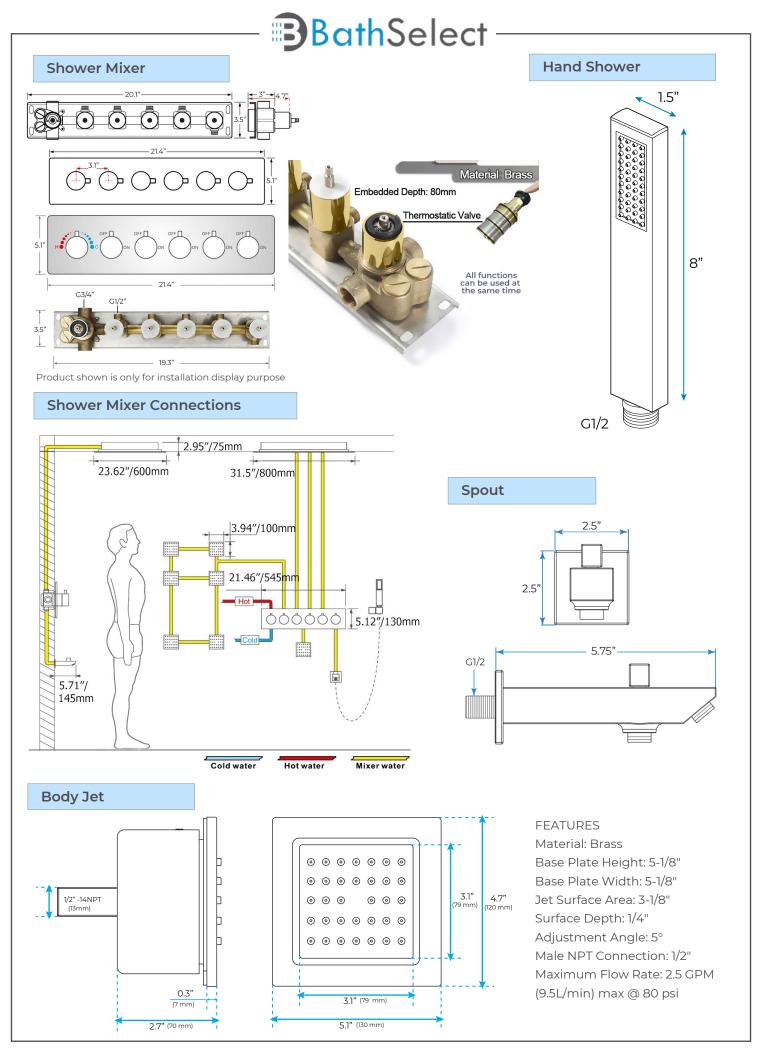

## WATERFALL RAINFALL MIST THERMOSTATIC LED TOUCH PANEL CONTROLLED RECESSED CEILING MOUNT GOLD SHOWER SYSTEM WITH JETTED BODY SPRAYS AND HAND SHOWER SPECIFICATIONS

Shower Head

Product shown is only for installation display purpos

Water Pressure: 0.3 MPA

Water Flow: 16L/min~28L/min

Shower Accessories Material: Brass

LED Light: Need to Connect Power

Shower Hose Length: 1.5M

AC: 100-265V 50/60Hz Music: Need Bluetooth